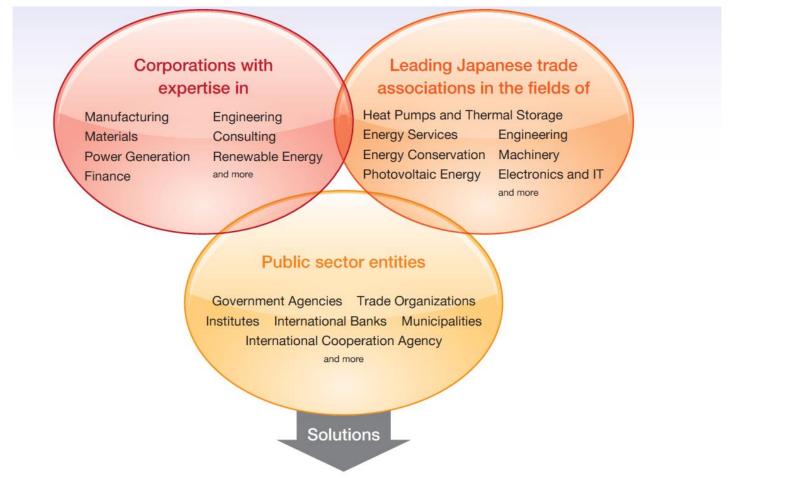

### **Private and Public Partnership**

#### Applying the Synergy Japan's Private and Public Sector to Create Solutions

Projects for Increased Energy Production, Higher Energy Efficiency and Renewable Energy Systems