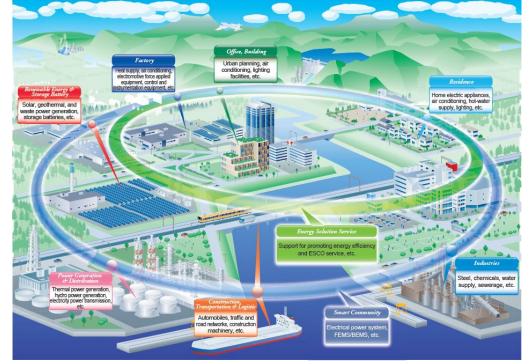

#### Applying the Synergy Japan's Private and Public Sector to Create Solutions

Projects for Increased Energy Production, Higher Energy Efficiency and Renewable Energy Systems